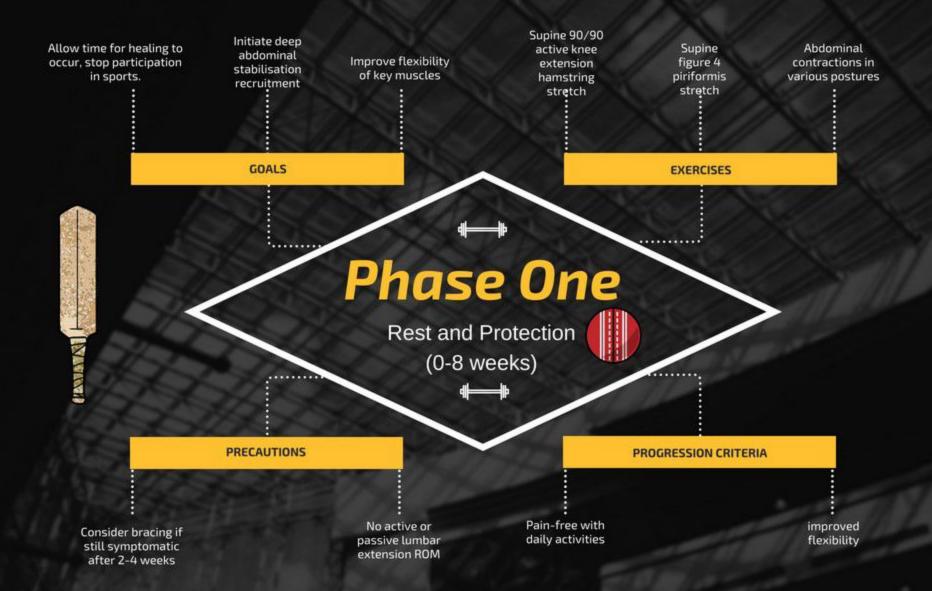

## EXERCISE THERAPY REHABILITATION FOR SPONDYLOLISTHESIS IN CRICKET ATHLETES

Sami Bounaouara, Dave Fone and Sam Mellor
UNIVERSITY OF NOTTINGHAM





RESUME LUMBAR EXTENSION CONTINUE TO IMPROVE ABDOMINAL STRENGTH REHABILITATION NO INCREASE IN PAIN WITH LUMBAR PROGRESS AEROBIC FITNESS ROM AND CRICKET SKILLS GOALS **PROGRESSION** CRITERIA **BEGIN CRICKET SPECIFIC DRILLS PHASE** THREE PROGRESS CORE **EXERCISES** AVOID PROLONGED BACK PAIN WITH LUMBAR SPINE EXTENSION AROM SINGLE LEG BRIDGES **EXERCISES PRECAUTIONS** HAMSTRING CURLS UPPER BODY WEIGHTS WITH NEUTRAL SPINE CRICKET SPECIFIC DRILLS