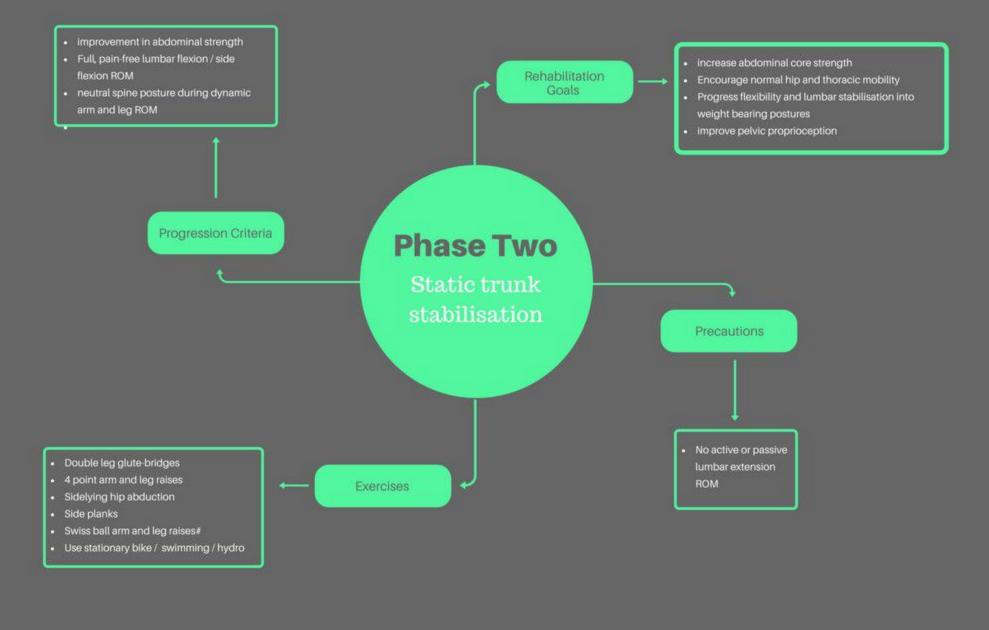

## EXERCISE THERAPY REHABILITATION FOR SPONDYLOLISTHESIS IN CRICKET ATHLETES

Sami Bounaouara, Dave Fone and Sam Mellor
UNIVERSITY OF NOTTINGHAM





RESUME LUMBAR EXTENSION CONTINUE TO IMPROVE ABDOMINAL STRENGTH REHABILITATION NO INCREASE IN PAIN WITH LUMBAR PROGRESS AEROBIC FITNESS ROM AND CRICKET SKILLS GOALS **PROGRESSION** CRITERIA **BEGIN CRICKET SPECIFIC DRILLS PHASE** THREE PROGRESS CORE **EXERCISES** AVOID PROLONGED BACK PAIN WITH LUMBAR SPINE EXTENSION AROM SINGLE LEG BRIDGES **EXERCISES PRECAUTIONS** HAMSTRING CURLS UPPER BODY WEIGHTS WITH NEUTRAL SPINE CRICKET SPECIFIC DRILLS