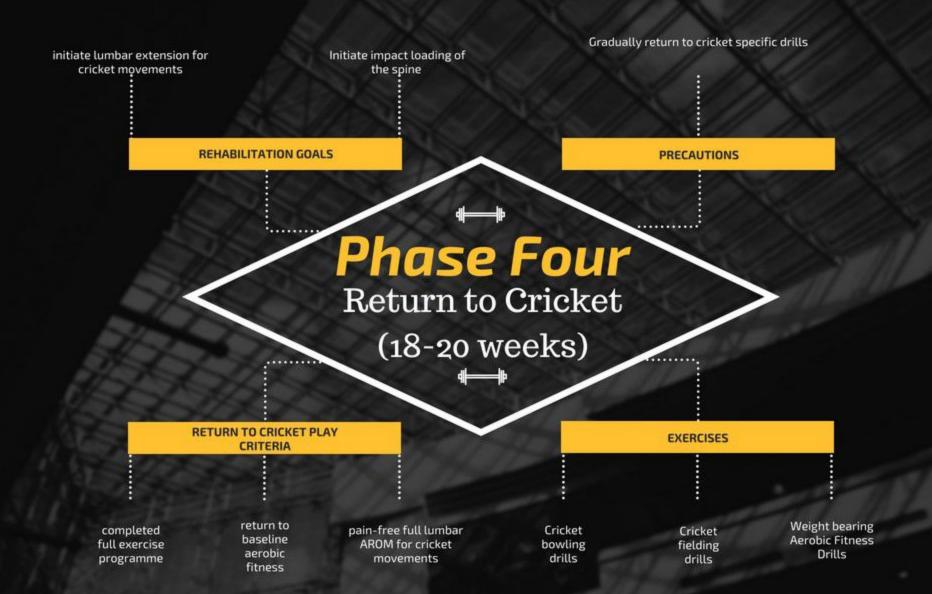

## EXERCISE THERAPY REHABILITATION FOR SPONDYLOLISTHESIS IN CRICKET ATHLETES

Sami Bounaouara, Dave Fone and Sam Mellor
UNIVERSITY OF NOTTINGHAM





RESUME LUMBAR EXTENSION CONTINUE TO IMPROVE ABDOMINAL STRENGTH REHABILITATION NO INCREASE IN PAIN WITH LUMBAR PROGRESS AEROBIC FITNESS ROM AND CRICKET SKILLS GOALS **PROGRESSION** CRITERIA **BEGIN CRICKET SPECIFIC DRILLS PHASE** THREE PROGRESS CORE **EXERCISES** AVOID PROLONGED BACK PAIN WITH LUMBAR SPINE EXTENSION AROM SINGLE LEG BRIDGES **EXERCISES PRECAUTIONS** HAMSTRING CURLS UPPER BODY WEIGHTS WITH NEUTRAL SPINE CRICKET SPECIFIC DRILLS