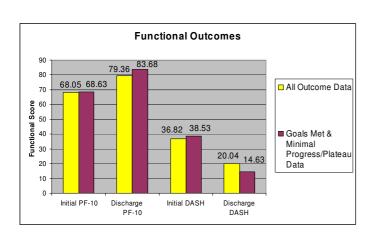

## Appendix D: Summary Report of Clinical Outcomes for the Shoulder Joint

|                                                        | n  | Mean Initial<br>PF-10<br>(SD) | Mean<br>Discharge<br>PF-10<br>(SD) | Mean<br>Initial<br>DASH<br>(SD) | Mean<br>Discharge<br>DASH<br>(SD) | Effect<br>Size | Mean<br>Number of<br>Visits<br>(SD) | Mean Duration<br>of Episode of<br>Care in Days<br>(SD) |
|--------------------------------------------------------|----|-------------------------------|------------------------------------|---------------------------------|-----------------------------------|----------------|-------------------------------------|--------------------------------------------------------|
| All Completed Data                                     | 55 | 68.05<br>(24.62)              | 79.36<br>(20.68)                   | 36.82<br>(20.64)                | 20.04<br>(18.00)                  | .88            | 12.29<br>(11.50)                    | 33.00<br>(28.52)                                       |
| Discharge Reason: Goals Met & Minimal Progress/Plateau | 38 | 68.63<br>(24.12)              | 83.68<br>(16.05)                   | 38.53<br>(21.93)                | 14.63<br>(14.51)                  | 1.31           | 15.23<br>(12.51)                    | 40.21<br>(30.19)                                       |