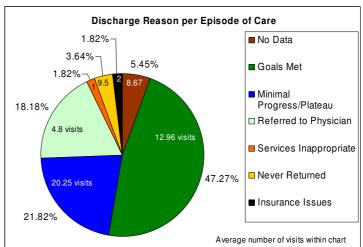

## Appendix D: Summary Report of Clinical Outcomes for the Shoulder Joint

|                                                        | n  | Mean Initial<br>PF-10<br>(SD) | Mean<br>Discharge<br>PF-10<br>(SD) | Mean<br>Initial<br>DASH<br>(SD) | Mean<br>Discharge<br>DASH<br>(SD) | Effect<br>Size | Mean<br>Number of<br>Visits<br>(SD) | Mean Duration<br>of Episode of<br>Care in Days<br>(SD) |
|--------------------------------------------------------|----|-------------------------------|------------------------------------|---------------------------------|-----------------------------------|----------------|-------------------------------------|--------------------------------------------------------|
| All Completed Data                                     | 55 | 68.05<br>(24.62)              | 79.36<br>(20.68)                   | 36.82<br>(20.64)                | 20.04<br>(18.00)                  | .88            | 12.29<br>(11.50)                    | 33.00<br>(28.52)                                       |
| Discharge Reason: Goals Met & Minimal Progress/Plateau | 38 | 68.63<br>(24.12)              | 83.68<br>(16.05)                   | 38.53<br>(21.93)                | 14.63<br>(14.51)                  | 1.31           | 15.23<br>(12.51)                    | 40.21<br>(30.19)                                       |