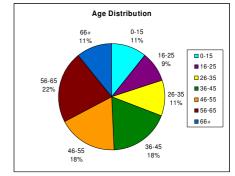

-------|-----------------------------------|----------------|-------------------------------------|--------------------------------------------------------|
| All Completed Data                                     | 55 | 68.05<br>(24.62)              | 79.36<br>(20.68)                   | 36.82<br>(20.64)                | 20.04<br>(18.00)                  | .88            | 12.29<br>(11.50)                    | 33.00<br>(28.52)                                       |
| Discharge Reason: Goals Met & Minimal Progress/Plateau | 38 | 68.63<br>(24.12)              | 83.68<br>(16.05)                   | 38.53<br>(21.93)                | 14.63<br>(14.51)                  | 1.31           | 15.23<br>(12.51)                    | 40.21<br>(30.19)                                       |