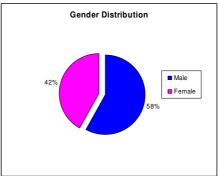

---------|-----------------------------------|----------------|-------------------------------------|--------------------------------------------------------|
| All Completed Data                                     | 55 | 68.05<br>(24.62)              | 79.36<br>(20.68)                   | 36.82<br>(20.64)                | 20.04<br>(18.00)                  | .88            | 12.29<br>(11.50)                    | 33.00<br>(28.52)                                       |
| Discharge Reason: Goals Met & Minimal Progress/Plateau | 38 | 68.63<br>(24.12)              | 83.68<br>(16.05)                   | 38.53<br>(21.93)                | 14.63<br>(14.51)                  | 1.31           | 15.23<br>(12.51)                    | 40.21<br>(30.19)                                       |