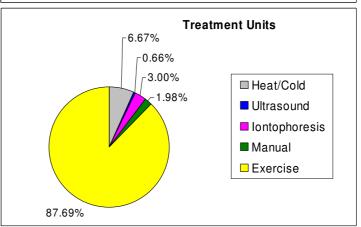

## Appendix D: Summary Report of Clinical Outcomes for the Shoulder Joint

|                                                        | n  | Mean Initial<br>PF-10<br>(SD) | Mean<br>Discharge<br>PF-10<br>(SD) | Mean<br>Initial<br>DASH<br>(SD) | Mean<br>Discharge<br>DASH<br>(SD) | Effect<br>Size | Mean<br>Number of<br>Visits<br>(SD) | Mean Duration<br>of Episode of<br>Care in Days<br>(SD) |
|--------------------------------------------------------|----|-------------------------------|------------------------------------|---------------------------------|-----------------------------------|----------------|-------------------------------------|--------------------------------------------------------|
| All Completed Data                                     | 55 | 68.05<br>(24.62)              | 79.36<br>(20.68)                   | 36.82<br>(20.64)                | 20.04<br>(18.00)                  | .88            | 12.29<br>(11.50)                    | 33.00<br>(28.52)                                       |
| Discharge Reason: Goals Met & Minimal Progress/Plateau | 38 | 68.63<br>(24.12)              | 83.68<br>(16.05)                   | 38.53<br>(21.93)                | 14.63<br>(14.51)                  | 1.31           | 15.23<br>(12.51)                    | 40.21<br>(30.19)                                       |