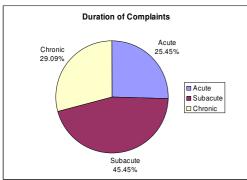

-----------|-----------------------------------|----------------|-------------------------------------|--------------------------------------------------------|
| All Completed Data                                     | 55 | 68.05<br>(24.62)              | 79.36<br>(20.68)                   | 36.82<br>(20.64)                | 20.04<br>(18.00)                  | .88            | 12.29<br>(11.50)                    | 33.00<br>(28.52)                                       |
| Discharge Reason: Goals Met & Minimal Progress/Plateau | 38 | 68.63<br>(24.12)              | 83.68<br>(16.05)                   | 38.53<br>(21.93)                | 14.63<br>(14.51)                  | 1.31           | 15.23<br>(12.51)                    | 40.21<br>(30.19)                                       |