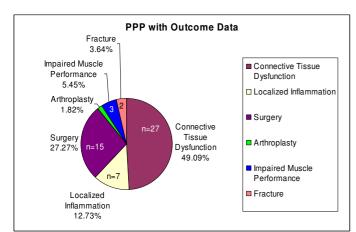

## Appendix D: Summary Report of Clinical Outcomes for the Shoulder Joint

|                                                        | n  | Mean Initial<br>PF-10<br>(SD) | Mean<br>Discharge<br>PF-10<br>(SD) | Mean<br>Initial<br>DASH<br>(SD) | Mean<br>Discharge<br>DASH<br>(SD) | Effect<br>Size | Mean<br>Number of<br>Visits<br>(SD) | Mean Duration<br>of Episode of<br>Care in Days<br>(SD) |
|--------------------------------------------------------|----|-------------------------------|------------------------------------|---------------------------------|-----------------------------------|----------------|-------------------------------------|--------------------------------------------------------|
| All Completed Data                                     | 55 | 68.05<br>(24.62)              | 79.36<br>(20.68)                   | 36.82<br>(20.64)                | 20.04<br>(18.00)                  | .88            | 12.29<br>(11.50)                    | 33.00<br>(28.52)                                       |
| Discharge Reason: Goals Met & Minimal Progress/Plateau | 38 | 68.63<br>(24.12)              | 83.68<br>(16.05)                   | 38.53<br>(21.93)                | 14.63<br>(14.51)                  | 1.31           | 15.23<br>(12.51)                    | 40.21<br>(30.19)                                       |