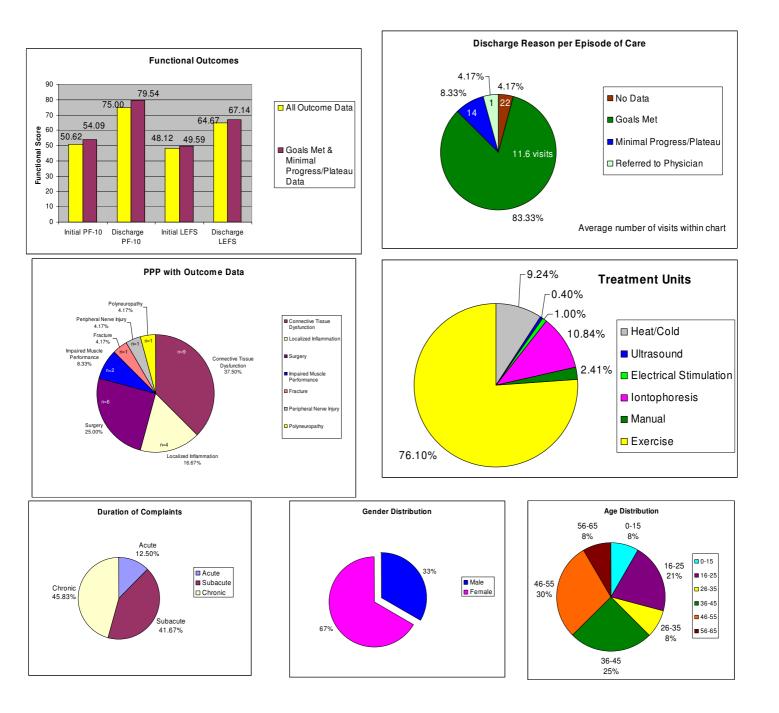

Appendix G: Summary Report of Clinical Outcomes for the Foot and Ankle Joints

|                                                                 | n  | Mean Initial<br>PF-10<br>(SD) | Mean<br>Discharge<br>PF-10<br>(SD) | Mean<br>Initial<br>LEFS<br>(SD) | Mean<br>Discharge<br>LEFS<br>(SD) | Effect<br>Size | Mean<br>Number of<br>Visits<br>(SD) | Mean Duration<br>of Episode of<br>Care in Days<br>(SD) |
|-----------------------------------------------------------------|----|-------------------------------|------------------------------------|---------------------------------|-----------------------------------|----------------|-------------------------------------|--------------------------------------------------------|
| All Completed Data                                              | 24 | 50.62<br>(26.92)              | 75.00<br>(24.85)                   | 48.12<br>(16.81)                | 64.67<br>(14.67)                  | 1.07           | 11.79<br>(9.04)                     | 34.29<br>(27.99)                                       |
| Discharge Reason:<br>Goals Met &<br>Minimal<br>Progress/Plateau | 22 | 54.09<br>(25.24)              | 79.54<br>(19.45)                   | 49.59<br>(16.46)                | 67.14<br>(11.53)                  | 1.26           | 11.82<br>(8.88)                     | 35.54<br>(28.25)                                       |