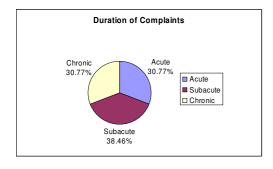

-----------|-----------------------------------|----------------|-------------------------------------|--------------------------------------------------------|
| All Completed Data                                     | 26 | 44.62<br>(26.94)              | 64.81<br>(24.19)                   | 40.08<br>(17.86)                | 58.35<br>(15.56)                  | 1.11           | 14.04<br>(10.26)                    | 39.15<br>(27.96)                                       |
| Discharge Reason: Goals Met & Minimal Progress/Plateau | 18 | 47.22<br>(26.47)              | 71.11<br>(19.59)                   | 42.00<br>(18.04)                | 63.39<br>(10.63)                  | 1.47           | 14.72<br>(11.79)                    | 41.83<br>(31.37)                                       |