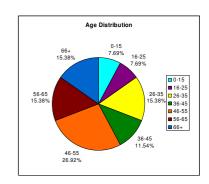

-------|-----------------------------------|----------------|-------------------------------------|--------------------------------------------------------|
| All Completed Data                                     | 26 | 44.62<br>(26.94)              | 64.81<br>(24.19)                   | 40.08<br>(17.86)                | 58.35<br>(15.56)                  | 1.11           | 14.04<br>(10.26)                    | 39.15<br>(27.96)                                       |
| Discharge Reason: Goals Met & Minimal Progress/Plateau | 18 | 47.22<br>(26.47)              | 71.11<br>(19.59)                   | 42.00<br>(18.04)                | 63.39<br>(10.63)                  | 1.47           | 14.72<br>(11.79)                    | 41.83<br>(31.37)                                       |