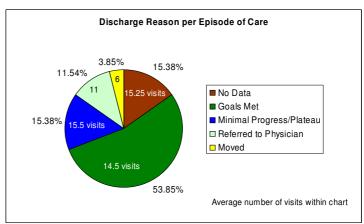

## **Appendix F: Summary Report of Clinical Outcomes for the Knee Joint**

|                                                        | n  | Mean Initial<br>PF-10<br>(SD) | Mean<br>Discharge<br>PF-10<br>(SD) | Mean<br>Initial<br>LEFS<br>(SD) | Mean<br>Discharge<br>LEFS<br>(SD) | Effect<br>Size | Mean<br>Number of<br>Visits<br>(SD) | Mean Duration<br>of Episode of<br>Care in Days<br>(SD) |
|--------------------------------------------------------|----|-------------------------------|------------------------------------|---------------------------------|-----------------------------------|----------------|-------------------------------------|--------------------------------------------------------|
| All Completed Data                                     | 26 | 44.62<br>(26.94)              | 64.81<br>(24.19)                   | 40.08<br>(17.86)                | 58.35<br>(15.56)                  | 1.11           | 14.04<br>(10.26)                    | 39.15<br>(27.96)                                       |
| Discharge Reason: Goals Met & Minimal Progress/Plateau | 18 | 47.22<br>(26.47)              | 71.11<br>(19.59)                   | 42.00<br>(18.04)                | 63.39<br>(10.63)                  | 1.47           | 14.72<br>(11.79)                    | 41.83<br>(31.37)                                       |