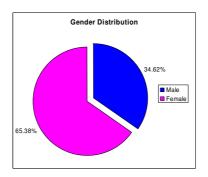

---------|-----------------------------------|----------------|-------------------------------------|--------------------------------------------------------|
| All Completed Data                                     | 26 | 44.62<br>(26.94)              | 64.81<br>(24.19)                   | 40.08<br>(17.86)                | 58.35<br>(15.56)                  | 1.11           | 14.04<br>(10.26)                    | 39.15<br>(27.96)                                       |
| Discharge Reason: Goals Met & Minimal Progress/Plateau | 18 | 47.22<br>(26.47)              | 71.11<br>(19.59)                   | 42.00<br>(18.04)                | 63.39<br>(10.63)                  | 1.47           | 14.72<br>(11.79)                    | 41.83<br>(31.37)                                       |