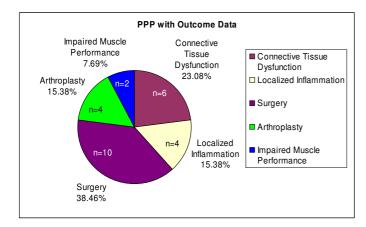

## **Appendix F: Summary Report of Clinical Outcomes for the Knee Joint**

|                                                        | n  | Mean Initial<br>PF-10<br>(SD) | Mean<br>Discharge<br>PF-10<br>(SD) | Mean<br>Initial<br>LEFS<br>(SD) | Mean<br>Discharge<br>LEFS<br>(SD) | Effect<br>Size | Mean<br>Number of<br>Visits<br>(SD) | Mean Duration<br>of Episode of<br>Care in Days<br>(SD) |
|--------------------------------------------------------|----|-------------------------------|------------------------------------|---------------------------------|-----------------------------------|----------------|-------------------------------------|--------------------------------------------------------|
| All Completed Data                                     | 26 | 44.62<br>(26.94)              | 64.81<br>(24.19)                   | 40.08<br>(17.86)                | 58.35<br>(15.56)                  | 1.11           | 14.04<br>(10.26)                    | 39.15<br>(27.96)                                       |
| Discharge Reason: Goals Met & Minimal Progress/Plateau | 18 | 47.22<br>(26.47)              | 71.11<br>(19.59)                   | 42.00<br>(18.04)                | 63.39<br>(10.63)                  | 1.47           | 14.72<br>(11.79)                    | 41.83<br>(31.37)                                       |