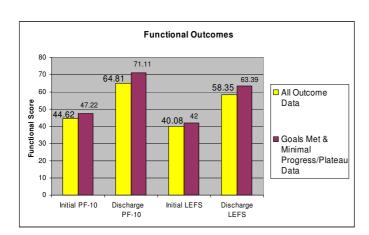

## **Appendix F: Summary Report of Clinical Outcomes for the Knee Joint**

|                                                        | n  | Mean Initial<br>PF-10<br>(SD) | Mean<br>Discharge<br>PF-10<br>(SD) | Mean<br>Initial<br>LEFS<br>(SD) | Mean<br>Discharge<br>LEFS<br>(SD) | Effect<br>Size | Mean<br>Number of<br>Visits<br>(SD) | Mean Duration<br>of Episode of<br>Care in Days<br>(SD) |
|--------------------------------------------------------|----|-------------------------------|------------------------------------|---------------------------------|-----------------------------------|----------------|-------------------------------------|--------------------------------------------------------|
| All Completed Data                                     | 26 | 44.62<br>(26.94)              | 64.81<br>(24.19)                   | 40.08<br>(17.86)                | 58.35<br>(15.56)                  | 1.11           | 14.04<br>(10.26)                    | 39.15<br>(27.96)                                       |
| Discharge Reason: Goals Met & Minimal Progress/Plateau | 18 | 47.22<br>(26.47)              | 71.11<br>(19.59)                   | 42.00<br>(18.04)                | 63.39<br>(10.63)                  | 1.47           | 14.72<br>(11.79)                    | 41.83<br>(31.37)                                       |