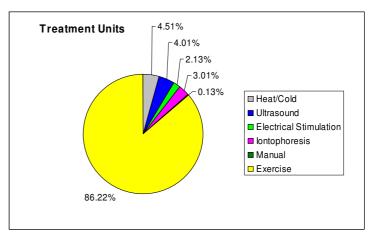

## **Appendix F: Summary Report of Clinical Outcomes for the Knee Joint**

|                                                        | n  | Mean Initial<br>PF-10<br>(SD) | Mean<br>Discharge<br>PF-10<br>(SD) | Mean<br>Initial<br>LEFS<br>(SD) | Mean<br>Discharge<br>LEFS<br>(SD) | Effect<br>Size | Mean<br>Number of<br>Visits<br>(SD) | Mean Duration<br>of Episode of<br>Care in Days<br>(SD) |
|--------------------------------------------------------|----|-------------------------------|------------------------------------|---------------------------------|-----------------------------------|----------------|-------------------------------------|--------------------------------------------------------|
| All Completed Data                                     | 26 | 44.62<br>(26.94)              | 64.81<br>(24.19)                   | 40.08<br>(17.86)                | 58.35<br>(15.56)                  | 1.11           | 14.04<br>(10.26)                    | 39.15<br>(27.96)                                       |
| Discharge Reason: Goals Met & Minimal Progress/Plateau | 18 | 47.22<br>(26.47)              | 71.11<br>(19.59)                   | 42.00<br>(18.04)                | 63.39<br>(10.63)                  | 1.47           | 14.72<br>(11.79)                    | 41.83<br>(31.37)                                       |